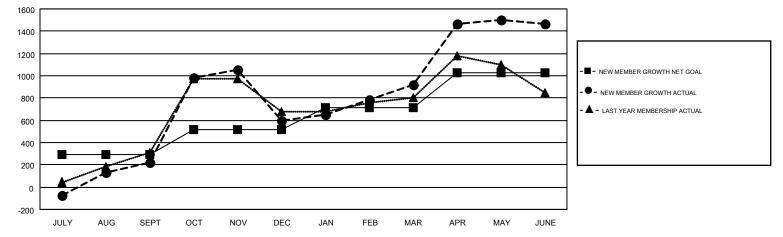

#### GMT: JUSWAN TJOE

| GMT | CA | 7 |
|-----|----|---|
| 0   | 0  | ' |

| Clubs                 |               |           | Members               |               |                                                                |                                                              |                                                    |
|-----------------------|---------------|-----------|-----------------------|---------------|----------------------------------------------------------------|--------------------------------------------------------------|----------------------------------------------------|
| RESULTS FOR 2016-2017 |               |           | RESULTS FOR 2016-2017 |               |                                                                |                                                              |                                                    |
| QUARTER               | NEW CLUB GOAL | NEW CLUBS | DROPPED CLUBS         | QUARTER       | NEW MEMBER GROWTH<br>NET GOAL (not reinstated<br>or transfers) | NEW MEMBER<br>GROWTH ACTUAL (not<br>reinstated or transfers) | DROPPED<br>MEMBERS ACTUAL<br>(including transfers) |
| JULY/AUG/SEPT         | 8             | 15        | 4                     | JULY/AUG/SEPT | 290                                                            | 641                                                          | 419                                                |
| OCT/NOV/DEC           | 7             | 12        | 10                    | OCT/NOV/DEC   | 230                                                            | 1,070                                                        | 691                                                |
| JAN/FEB/MAR           | 5             | 13        | 1                     | JAN/FEB/MAR   | 190                                                            | 489                                                          | 168                                                |
| APR/MAY/JUNE          | 6             | 13        | 2                     | APR/MAY/JUNE  | 315                                                            | 1,644                                                        | 1,102                                              |