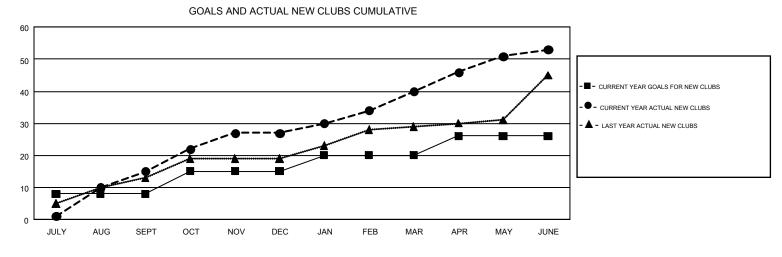

#### GMT: JUSWAN TJOE

| GMT | CA | 7 |
|-----|----|---|
| 0   | 0  | ' |

| Clubs                 |               |           | Members               |               |                                                                |                                                              |                                                    |
|-----------------------|---------------|-----------|-----------------------|---------------|----------------------------------------------------------------|--------------------------------------------------------------|----------------------------------------------------|
| RESULTS FOR 2016-2017 |               |           | RESULTS FOR 2016-2017 |               |                                                                |                                                              |                                                    |
| QUARTER               | NEW CLUB GOAL | NEW CLUBS | DROPPED CLUBS         | QUARTER       | NEW MEMBER GROWTH<br>NET GOAL (not reinstated<br>or transfers) | NEW MEMBER<br>GROWTH ACTUAL (not<br>reinstated or transfers) | DROPPED<br>MEMBERS ACTUAL<br>(including transfers) |
| JULY/AUG/SEPT         | 8             | 15        | 4                     | JULY/AUG/SEPT | 290                                                            | 641                                                          | 419                                                |
| OCT/NOV/DEC           | 7             | 12        | 10                    | OCT/NOV/DEC   | 230                                                            | 1,070                                                        | 691                                                |
| JAN/FEB/MAR           | 5             | 13        | 1                     | JAN/FEB/MAR   | 190                                                            | 489                                                          | 168                                                |
| APR/MAY/JUNE          | 6             | 13        | 2                     | APR/MAY/JUNE  | 315                                                            | 1,644                                                        | 1,102                                              |